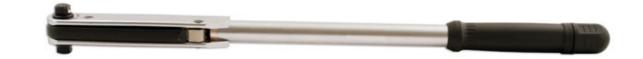

## Classic Torque Wrench 1/2"D 50 - 225Nm

Classic design of dual scale torque wrench, with push-thru square drive for both RH and LH operation. Featuring a pull-out 90° torgue setting adjustment mechanism and manufactured from chrome vanadium for strength.

## **Additional Information**

- Range: 50 225Nm (37 166lb-ft).
- · Push thru reversible drive allows both left and right hand operation.
- Torque setting is quick and easy using the end cap on the handle. Loud 'click' and 'break' when torque value is reached.
- Accuracy: ±3% tolerance from the set scale value.
- Manufactured and certificated to ISO6789-1 : 2017. Supplied in moulded case for storage.